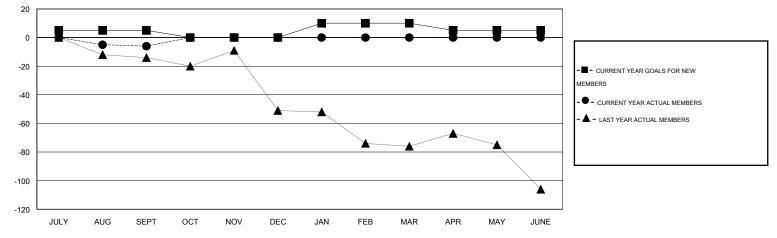

#### GOALS AND ACTUAL MEMBERS CUMULATIVE

| DROPPED CLUBS: 0 | 7 CLUBS OF 56 ADDED 1 OR MORE | GENDER DISTRIBUTION                     |    |  |
|------------------|-------------------------------|-----------------------------------------|----|--|
|                  |                               | MALE 598 (53.35%)   FEMALE 523 (46.65%) |    |  |
| DROPPED MEMBERS  |                               |                                         |    |  |
| DECEASED 2       | CLICK HERE FOR HEALTH         | FAMILY UNIT MEMBERS                     | 21 |  |
| CLUB CANCELLED 0 | ASSESSMENT DATA               |                                         | 10 |  |
| OTHER 20         |                               | HEAD OF HOUSEHOLD                       |    |  |
| TOTAL 22         |                               | NON-HEAD OF HOUSEHOLD                   | 11 |  |